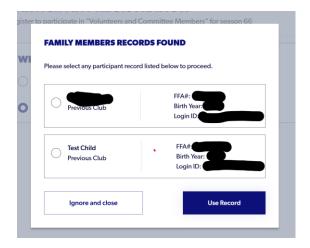

Click on **Details** to start your registration and once it opens then **Register** (bottom left corner).

5. Select if registering for yourself or someone else.

| PAR                                                                         | IBIE BEACON HILL UNITED FOOTBALL CLUB<br><b>TICIPANT REGISTRATION</b> |  |
|-----------------------------------------------------------------------------|-----------------------------------------------------------------------|--|
| Register to participate in "Volunteers and Committee Members" for season 66 |                                                                       |  |
| w                                                                           | HO ARE YOU REGISTERING FOR:                                           |  |
| 0                                                                           | Myself                                                                |  |
| 0                                                                           | Somebody else                                                         |  |

|   | ASSOCIATED PARTICIPA                | NTS HISTORY FOUND          |  |
|---|-------------------------------------|----------------------------|--|
| F | Please select any participant recor | d listed below to proceed. |  |
| Γ |                                     |                            |  |
|   | Geri Pihl                           | FFA#: 20:1272              |  |
|   | Previous Club                       | Birth Year: 1010           |  |
|   |                                     | Login ID:                  |  |
| - |                                     |                            |  |
|   | Ignore and close                    | Use Record                 |  |

If registering for somebody else, select the family member you are registering.

Click on Continue.

6. Term & Conditions and ABH United Code of Conduct

You will need to click on and open each set of terms and then tick the I agree box.