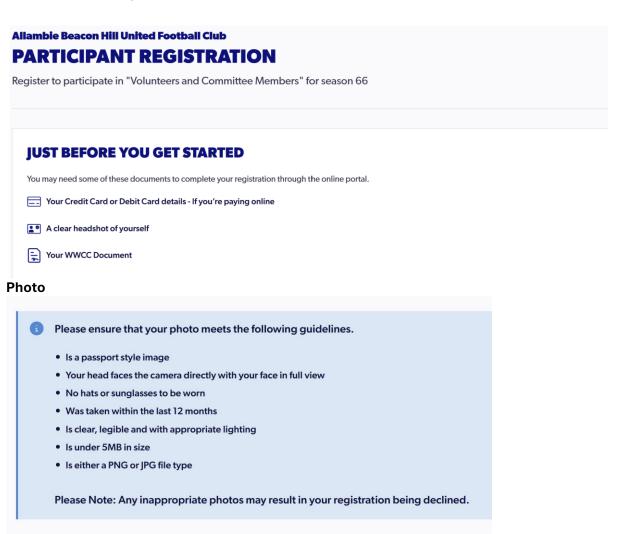

7. Please read next page and have your photo & documents ready as required:

# 11. Verify Identity

| ALLAMBIE BEACON HILL UNITED FOOTBALL CLUB                                                                                                                                                                                                                                                                                                                                                               |                                     |
|---------------------------------------------------------------------------------------------------------------------------------------------------------------------------------------------------------------------------------------------------------------------------------------------------------------------------------------------------------------------------------------------------------|-------------------------------------|
| VERIFY IDENTITY                                                                                                                                                                                                                                                                                                                                                                                         |                                     |
| Register to participate in "Volunteers and Committee N                                                                                                                                                                                                                                                                                                                                                  | 1embers" for season 66              |
|                                                                                                                                                                                                                                                                                                                                                                                                         |                                     |
| UPLOAD A PHOTO OF THE PARTICIPANT FOR                                                                                                                                                                                                                                                                                                                                                                   | THE MATCH DAY IDENTIFICATION        |
|                                                                                                                                                                                                                                                                                                                                                                                                         | Photo Preview                       |
|                                                                                                                                                                                                                                                                                                                                                                                                         | ▶ photo                             |
|                                                                                                                                                                                                                                                                                                                                                                                                         | Change                              |
|                                                                                                                                                                                                                                                                                                                                                                                                         |                                     |
| <ul> <li>Please ensure that your photo meets the following of</li> <li>Is a passport style image</li> <li>Your head faces the camera directly with your face in full</li> <li>No hats or sunglasses to be worn</li> <li>Was taken within the last 12 months</li> <li>Is clear, legible and with appropriate lighting</li> <li>Is under 5MB in size</li> <li>Is either a PNG or JPG file type</li> </ul> | -<br>I view                         |
| Please Note: Any inappropriate photos may result in                                                                                                                                                                                                                                                                                                                                                     | n your registration being declined. |